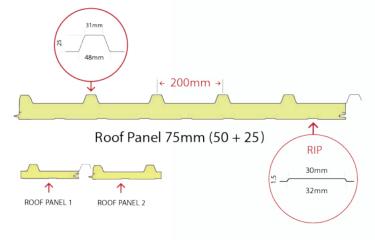

### **ROOF PANEL**

The Roof panel produced by **SMARTBOX factory** in order to cover the building roof structure and for the WARHOUSED which designed and other extra design as the customer need which will give a durable water seal due to the over lap between the panels with a thermal conductivity k = 0.022 kw/m.k and density 38-40 kg/cm.m

| GENERAL SPECIFICATION |                              |
|-----------------------|------------------------------|
| Panel Width           | 0.3m,0.5m,1m                 |
| Panel thickness       | <b>50</b> mm, <b>100</b> mm  |
| Panel length          | <b>1</b> m, <b>12</b> m      |
| Panel density         | <b>38-40</b> kg/c.m          |
| sheet coating type    | PPGI,ALIMUNIUM GRP           |
| Covering thickness    | <b>0.4</b> mm, <b>0.7</b> mm |
| Foaming               | PU,PIR                       |