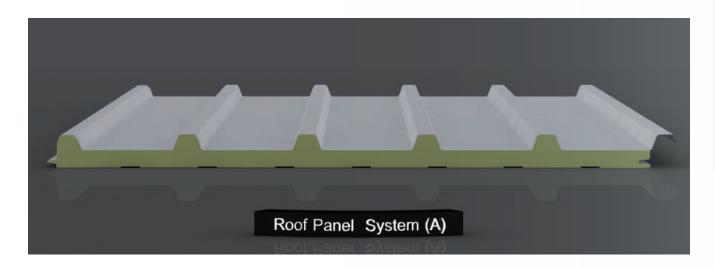

### **ROOF PANEL**

The Roof panel produced by **SMARTBOX factory** in order to cover the building roof structure and for the WARHOUSED which designed and other extra design as the customer need which will give a durable water seal due to the over lap between the panels with a thermal conductivity k = 0.022 kw/m.k and density 38-40 kg/cm.m