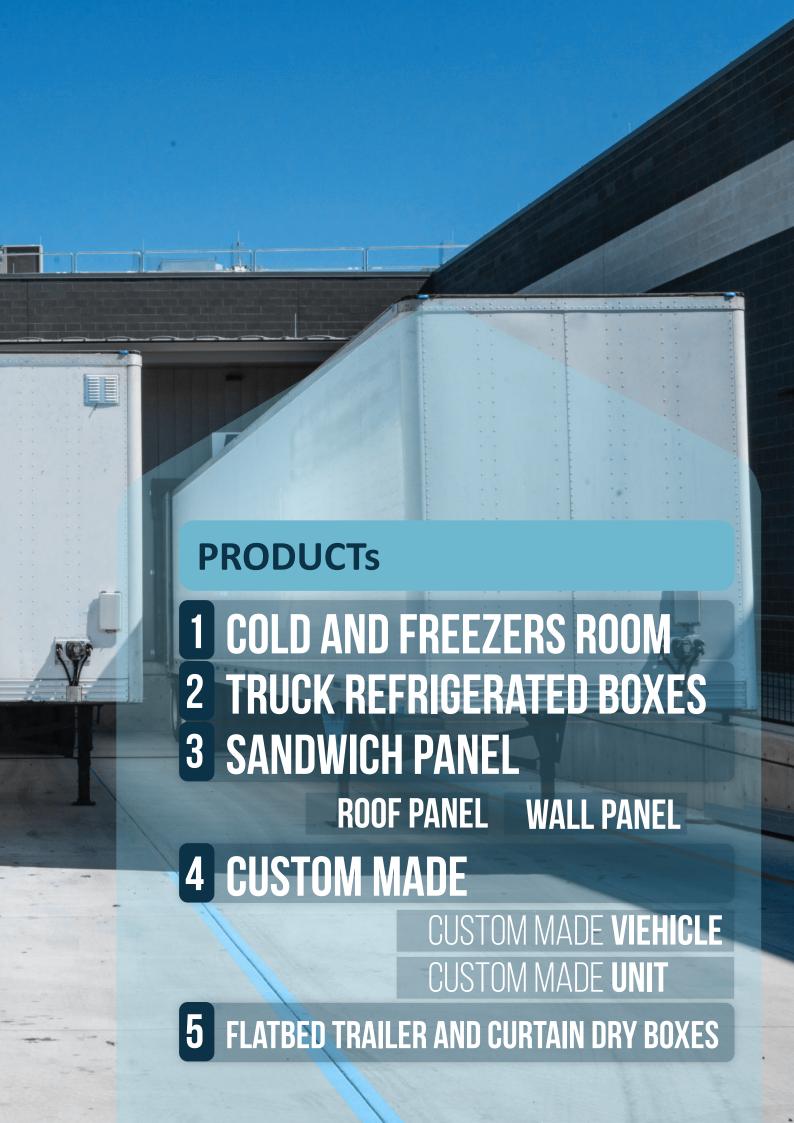

### PRODUCT

# **COLD AND FREEZERS ROOM**

Smart box coldrooms and freezer rooms are tailored to meet the highest standards in retail, hospitality and industry. Their attractive features include advanced technology, energy efficiency, above average hygiene properties, and high user convenience

## TRUCK REFRIGERATED BOXES

box factory is critically important related to solving a number of technical problems Smart box factory provides a thermal environment inside the reefer box due to the best thermal leakage seal and thermal insulation which is designed from our own factory which creates a noticeable temperature change inside and out side the box Smart box factory, provides all kinds of truck reefer boxes capacities from the van until to 40 feet with all the thickness which will suit on the customer demand Smart box factory, provide all the internal and external special design as per the cus-tomer.

### SANDWICH PANEL

The panels produced from **SMART BOX factory** in the standard form is two type