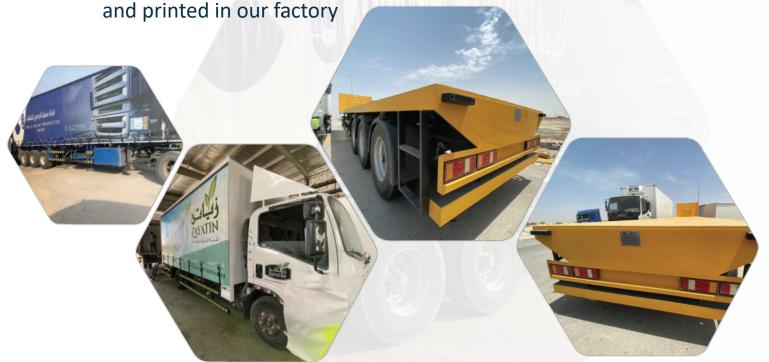

### FLATBED TRAILER AND CURTAIN DRY BOXES

**Smart box** factory flatbed trailer specifications will assist you to transport your products in safe and economic way

Our knowledgeable team of flatbed and heavy duty equipment and material will desgin for you

A flat bed trailer as per your specifications and details with all the new and creative methods to save time and efforts and also money

we use a special type of steel thats give more strength and less waight to the trailer body chassis and frame so that the trailer and the head trailer weight will not exceed 17 tons

curtain side boxes is designed and fabricated in our factory its designed to load the dry items to protect it from the sun direct affect and it will be light weight for the trailer chassis to load more material than the normal boxes the curtain is desgined and printed in our factory.