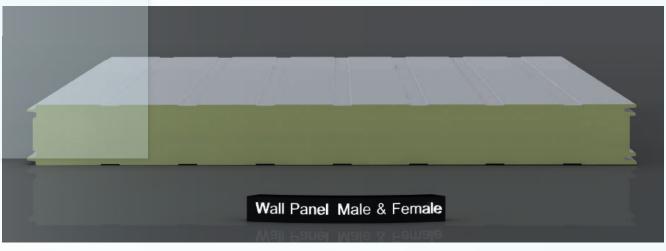

## WALL PANEL

The wall panel produced by SMARTBOX factory in order to use it in the cold rooms and trucks bodies and STC (Saudi Telecom Company) shelter and communication rooms ..... etc.) designed to give a good interaction between two panels through the male and female interaction and cam lock as per the customer request with a thermal conductivity k = 0.022 kw/m.k and density 38-40 kg/cm.m