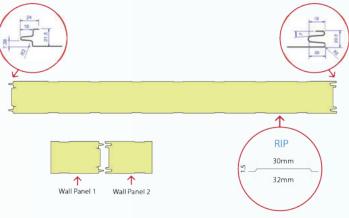

## WALL PANEL

The wall panel produced by SMARTBOX factory in order to use it in the cold rooms and trucks bodies and STC (Saudi Telecom Company) shelter and communication rooms ..... etc.) designed to give a good interaction between two panels through the male and female interaction and cam lock as per the customer request with a thermal conductivity k = 0.022 kw/m.k and density 38-40 kg/cm.m

| GENERAL SPECIFICATION |                              |
|-----------------------|------------------------------|
| Panel Width           | 0.3m,0.5m,1m                 |
| Panel thickness       | <b>50</b> mm, <b>100</b> mm  |
| Panel length          | <b>1</b> m, <b>12</b> m      |
| Panel density         | <b>38-40</b> kg/c.m          |
| sheet coating type    | PPGI,ALIMUNIUM GRP           |
| Covering thickness    | <b>0.4</b> mm, <b>0.7</b> mm |
| Foaming               | PU,PIR                       |