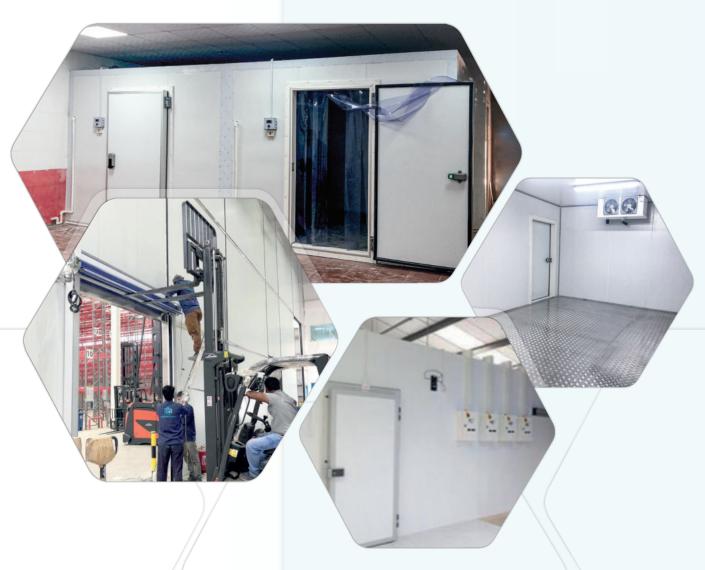

# **COLD AND FREEZERS ROOM**

Smart box coldrooms and freezer rooms are tailored to meet the highest standards in retail, hospitality and industry. Their attractive features include advanced technology, energy efficiency, above average hygiene properties, and high user convenience