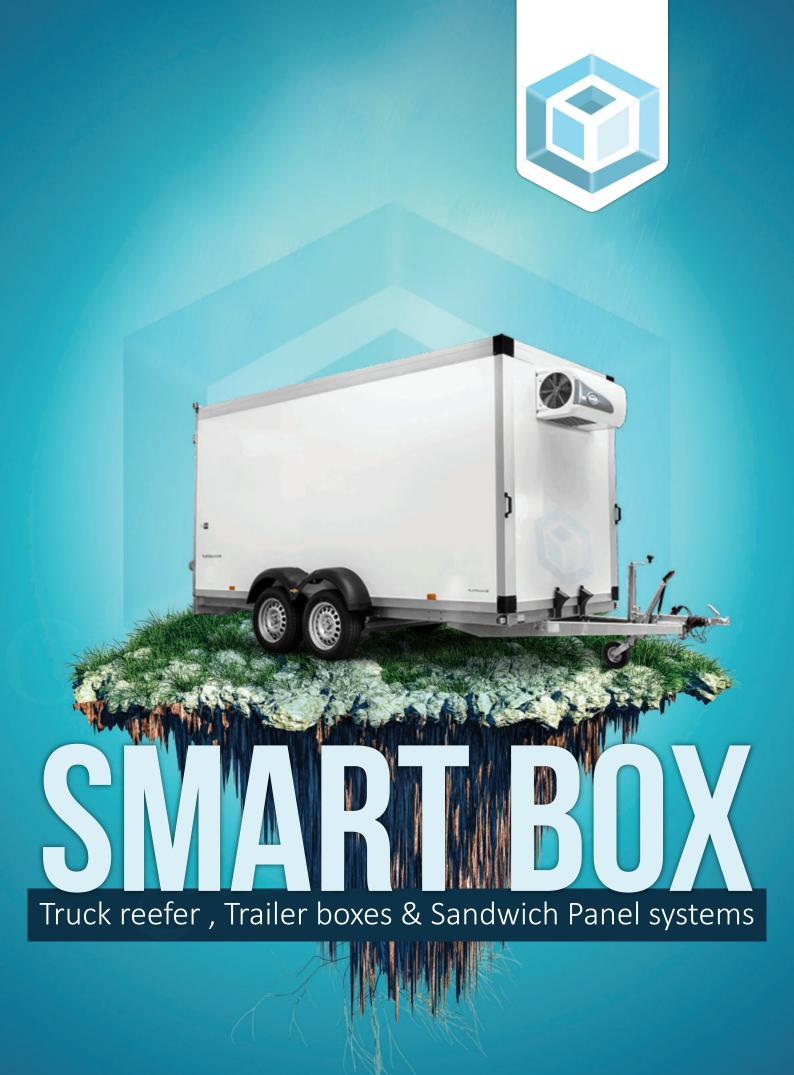

## TRUCK REFRIGERATED BOXES

box factory is critically important related to solving a number of technical problems Smart box factory provides a thermal environment inside the reefer box due to the best thermal leakage seal and thermal insulation which is designed from our own factory which creates a noticeable temperature change inside and out side the box Smart box factory, provides all kinds of truck reefer boxes capacities from the van until to 40 feet with all the thickness which will suit on the customer demand Smart box factory, provide all the internal and external special design as per the cus-tomer.